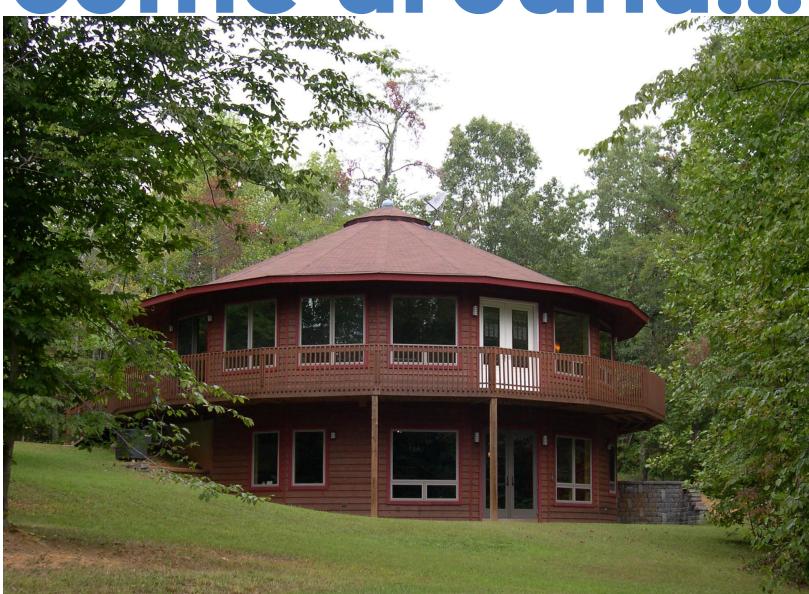

come around....

6111 Firefly Court

## GE 6111 fireflycourt

Solitude in Southern Albemarle is demand hot water, cork flooring, Offered at \$575,000 mls# 444609 found in this unique home on 21 wooded locally quarried soapstone, Marvin acres close to Walton's Mountain windows, Superior Walls, radiant inand historic Schuyler.Recently built floor heating. Visit www.thequarries. incorporating many elements of green com for more information on this and environmentally friendly materials unique community. such as: passive solar design, on