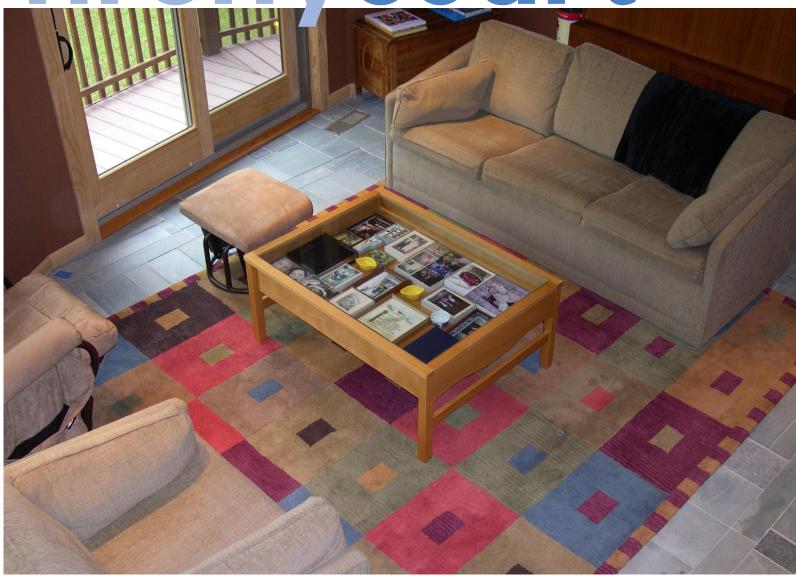

## GE 6111 fireflycourt

Solitude in Southern Albemarle is demand hot water, cork flooring, Offered at \$575,000 mls# 444609 found in this unique home on 21 wooded locally quarried soapstone, Marvin acres close to Walton's Mountain windows, Superior Walls, radiant inand historic Schuyler.Recently built floor heating. Visit www.thequarries. incorporating many elements of green com for more information on this and environmentally friendly materials unique community. such as: passive solar design, on