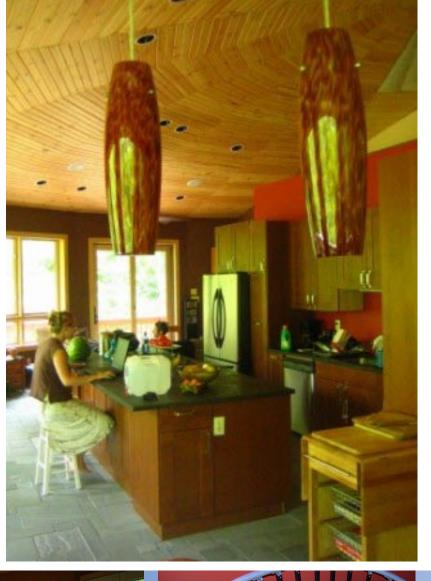

## GE 6111 fireflycourt

Solitude in Southern Albemarle is demand hot water, cork flooring, Offered at \$575,000 mls# 444609 found in this unique home on 21 wooded locally quarried soapstone, Marvin acres close to Walton's Mountain windows, Superior Walls, radiant inand historic Schuyler.Recently built floor heating. Visit www.thequarries. incorporating many elements of green com for more information on this and environmentally friendly materials unique community. such as: passive solar design, on