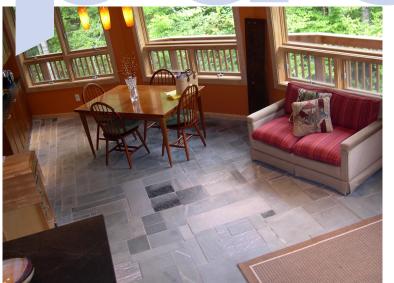

## GE 6111 fireflycourt

Solitude in Southern Albemarle is demand hot water, cork flooring, Offered at \$575,000 mls# 444609 found in this unique home on 21 wooded locally quarried soapstone, Marvin acres close to Walton's Mountain windows, Superior Walls, radiant inand historic Schuyler.Recently built floor heating. Visit www.thequarries. incorporating many elements of green com for more information on this and environmentally friendly materials unique community. such as: passive solar design, on