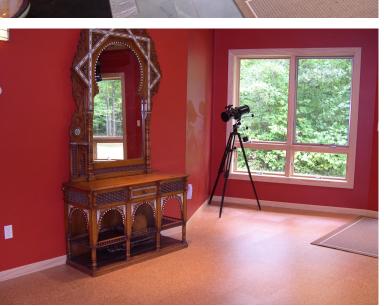

## GE 6111 fireflycourt

Solitude in Southern Albemarle is demand hot water, cork flooring, Offered at \$575,000 mls# 444609 found in this unique home on 21 wooded locally quarried soapstone, Marvin acres close to Walton's Mountain windows, Superior Walls, radiant inand historic Schuyler.Recently built floor heating. Visit www.thequarries. incorporating many elements of green com for more information on this and environmentally friendly materials unique community. such as: passive solar design, on