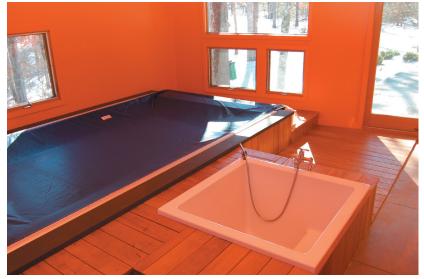

## indoor pool & spa

green materials and sensitivity to the blends with the natural landscape site, this one level home is dramatic for low maintenance and privacy. A yet practical and liveable. Materials home equipped with every modern include maple cabinets and oak convenience including an indoor pool/ supports milled from trees on the site spa. See more Basas photos at www. as well as soapstone countertops and sunbiosis.com