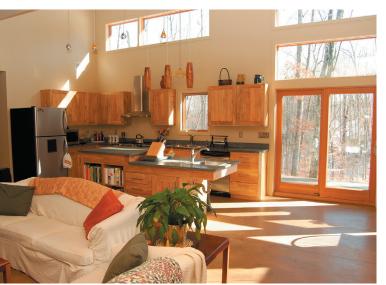

## indoor pool & spa

green materials and sensitivity to the blends with the natural landscape site, this one level home is dramatic for low maintenance and privacy. A yet practical and liveable. Materials home equipped with every modern include maple cabinets and oak convenience including an indoor pool/ supports milled from trees on the site spa. See more Basas photos at www. as well as soapstone countertops and sunbiosis.com