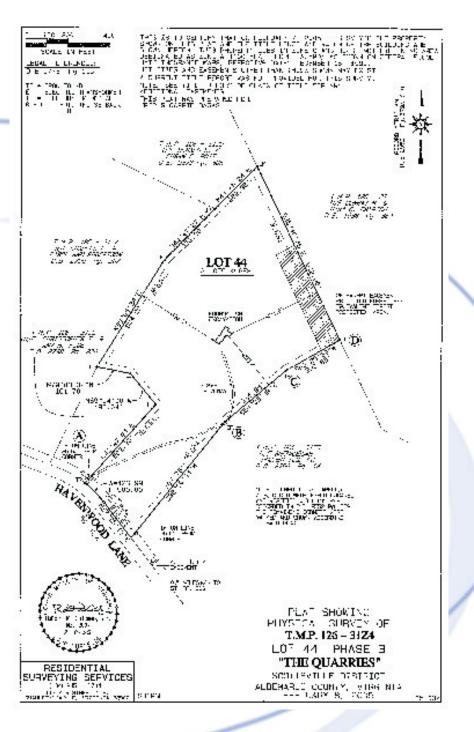

Natural privacy on 21 acres in The Quarries in southern Albemarle County

PACE REAL ESTATE ASSOCIATES LLC

contact agent martha deJarnete | 434/981.3957 | martha@pace-homes.com marketed by PACE real estate associates, LLC | 817.PACE | www.pace-homes.com

welcome to...

5310 Havenwood Lane