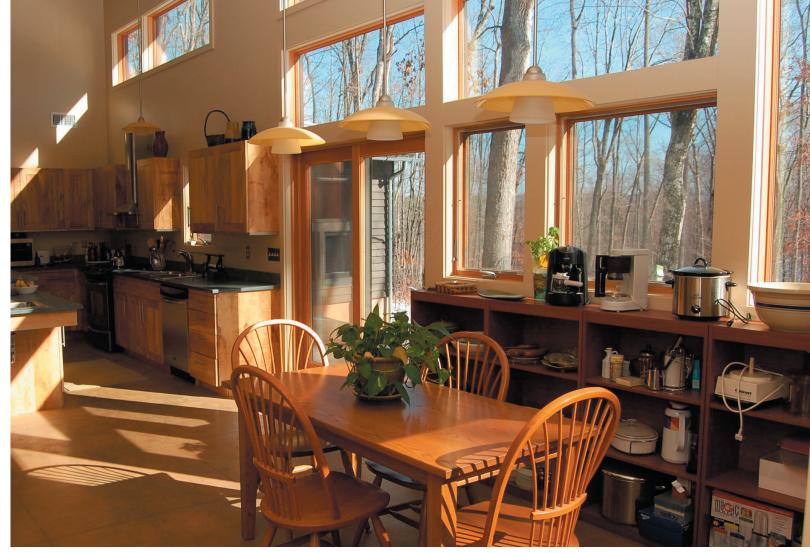

## indoor pool & spa

green materials and sensitivity to the blends with the natural landscape site, this one level home is dramatic for low maintenance and privacy. A yet practical and liveable. Materials home equipped with every modern include maple cabinets and oak convenience including an indoor pool/ supports milled from trees on the site spa. See more Basas photos at www. as well as soapstone countertops and sunbiosis.com