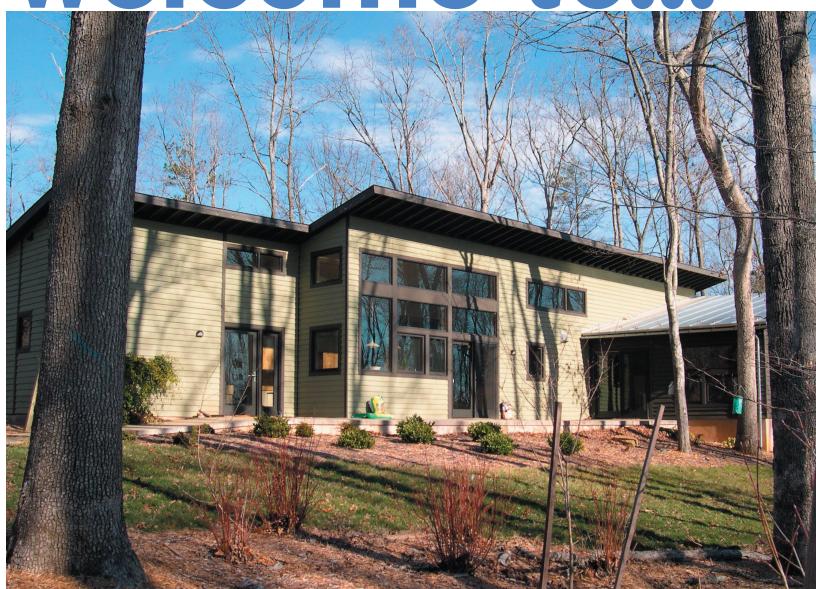

welcome to...

5310 Havenwood Lane

## indoor pool & spa

green materials and sensitivity to the blends with the natural landscape site, this one level home is dramatic for low maintenance and privacy. A yet practical and liveable. Materials home equipped with every modern include maple cabinets and oak convenience including an indoor pool/ supports milled from trees on the site spa. See more Basas photos at www. as well as soapstone countertops and sunbiosis.com

Architect designed and built with salvaged stone. Native landscaping

Offered at \$569,000 mls# 448262

directions I 29 to route 6 (Irish Rd) to right onto 800 (Schuyler Rd) to right on Havenwood--house on right "Basas" on the mailbox